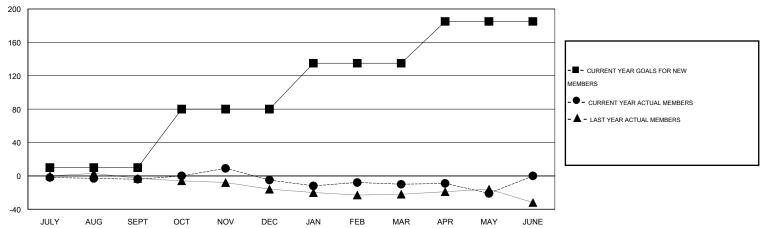

#### GOALS AND ACTUAL MEMBERS CUMULATIVE

| DROPPED CLUBS: 0  DROPPED MEMBERS |        | 46 CLUBS OF 76 ADDED 1 OR MORE NEW MEMBERS |                       | <u>N</u><br>,788 (87.22%)<br>62 (12.78%) |
|-----------------------------------|--------|--------------------------------------------|-----------------------|------------------------------------------|
| DECEASED CLUB CANCELLED           | 8<br>0 | CLICK HERE FOR HEALTH ASSESSMENT DATA      | FAMILY UNIT MEMBERS   | 10                                       |
| OTHER                             | 102    |                                            | HEAD OF HOUSEHOLD     |                                          |
| TOTAL                             | 110    |                                            | NON-HEAD OF HOUSEHOLD | 5                                        |

## **LOCATION NETHERLANDS**

GMT CA 4

|                       |                  | Clubs     |                  |                  |                       |                    | Members                             |                    |                  |
|-----------------------|------------------|-----------|------------------|------------------|-----------------------|--------------------|-------------------------------------|--------------------|------------------|
| RESULTS FOR 2014-2015 |                  |           |                  |                  | RESULTS FOR 2014-2015 |                    |                                     |                    |                  |
| QUARTER               | NEW CLUB<br>GOAL | NEW CLUBS | DROPPED<br>CLUBS | NET<br>GAIN/LOSS | QUARTER               | NEW MEMBER<br>GOAL | CHARTER AND<br>NEW MEMBERS<br>ADDED | DROPPED<br>MEMBERS | NET<br>GAIN/LOSS |
| JULY/AUG/SEPT         | 0                | 0         | 0                | 0                | JULY/AUG/SEPT         | 10                 | 7                                   | 11                 | -4               |
| OCT/NOV/DEC           | 2                | 0         | 0                | 0                | OCT/NOV/DEC           | 70                 | 35                                  | 36                 | -1               |
| JAN/FEB/MAR           | 2                | 0         | 0                | 0                | JAN/FEB/MAR           | 55                 | 25                                  | 30                 | -5               |
| APR/MAY/JUNE          | 2                | 0         | 0                | 0                | APR/MAY/JUNE          | 50                 | 22                                  | 33                 | -11              |