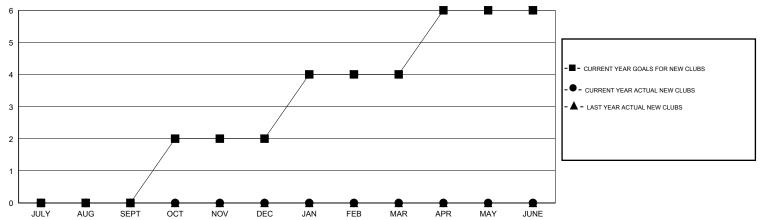

## GOALS AND ACTUAL NEW CLUBS CUMULATIVE

## **LOCATION NETHERLANDS**

GMT CA 4

|                       |                  | Clubs     |                  |                  |                       |                    | Members                             |                    |                  |
|-----------------------|------------------|-----------|------------------|------------------|-----------------------|--------------------|-------------------------------------|--------------------|------------------|
| RESULTS FOR 2014-2015 |                  |           |                  |                  | RESULTS FOR 2014-2015 |                    |                                     |                    |                  |
| QUARTER               | NEW CLUB<br>GOAL | NEW CLUBS | DROPPED<br>CLUBS | NET<br>GAIN/LOSS | QUARTER               | NEW MEMBER<br>GOAL | CHARTER AND<br>NEW MEMBERS<br>ADDED | DROPPED<br>MEMBERS | NET<br>GAIN/LOSS |
| JULY/AUG/SEPT         | 0                | 0         | 0                | 0                | JULY/AUG/SEPT         | 10                 | 7                                   | 11                 | -4               |
| OCT/NOV/DEC           | 2                | 0         | 0                | 0                | OCT/NOV/DEC           | 70                 | 35                                  | 36                 | -1               |
| JAN/FEB/MAR           | 2                | 0         | 0                | 0                | JAN/FEB/MAR           | 55                 | 25                                  | 30                 | -5               |
| APR/MAY/JUNE          | 2                | 0         | 0                | 0                | APR/MAY/JUNE          | 50                 | 22                                  | 33                 | -11              |